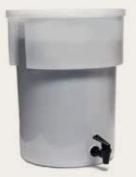

3.

1002

Ô

**Toddy Cold Brew System** Commercial Model 5-gallon toddy bucket. Uses 5lbs of coarse ground coffee

Toddy Cold Brew Commercial Filter Pack 50 paper filters plus one reusable strainer

**Reusable Mesh Bag** 

# HOW TO BREW COLD BREW

#### YOU'LL NEED...

- Clean Toddy Bucket
- Clean Mesh Strainer
- •1Paper Filter
- 1String
- Measuring Pitcher
- 5lb Bag of Course Ground Coffee
- 14 Qts Cool, Filtered water
- Label

- 1) Place reusable strainer inside bucket stretching elastic band around outside edge of bucket.
- 2) Place paper filter inside strainer opening as wide as possible.
- 3) Pour entire 5lb bag of coarse ground coffee into paper filter.
- 4) Pour 7 quarts cool water onto grounds saturating evenly.
- 5) Tie top of paper filter 2 inches from top with string making sure to close tightly.
- 6) Pour an additional 7 quarts cool water outside of the paper filter.
- 7) Close lid and label bucket with the date, time and your initials.
- 8) Store at about 75 degrees Fahrenheit for 24 hours.
- 9) After 24 hours, pull strainer up making sure to drain all liquid into bucket.
  - 10) Pour Concentrate into containers labeling accordingly (concentrate OR Diluted) and
  - refrigerate. Cold brew is good for 2 weeks.