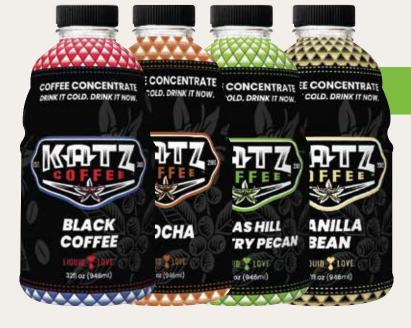

# **READY-TO-DRINK**

#### CASE = 12/16oz

RTD Bottles can be chilled and enjoyed straight from the bottle or poured over ice.

# CONCENTRATE

#### CASE = 6/32oz

Concentrate can be diluted with water or a milk of your choice. We suggest dilution with 1:1 ratio but you can adjust to your preference. OFTEN USED IN COCKTAILS & BAKED GOODS