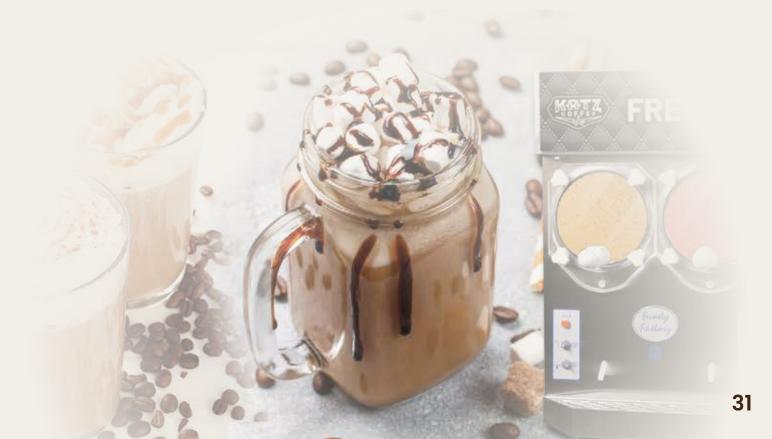

# **Jumping Mouse**

**Texas Pecan** 

**Higher Caffeine Content** 

**Reduced Acidity** 

Nitrogen Adds a Hint of Sweetness

O'ESPRESSO NO SUGAR

# Katz Bag O' Espresso Unsweetened

#### **Cocktail Recommendations:**

- Espresso Martini
- Carajillo
- Coffee Negroni
- Coffee Old Fashioned
- Irish Coffee
- & so much more!

#### **Usage Recommendations:**

- Frozen Drinks (\*Alcoholic & Non-Alcoholic)
- Granita
- Tiramisu

IFTER BLENI