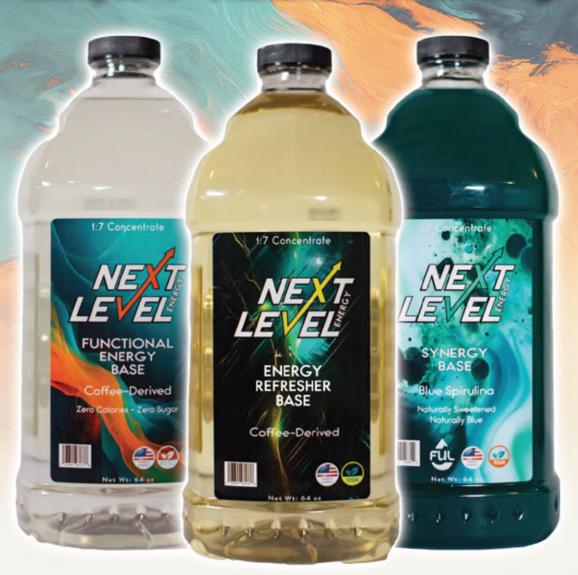

# **1:7 CONCENTRATE**

#### \*Sold by bottle - 64oz Bottle = 64 x 1oz Servings

# COFFEE-DERIVED CAFFEINE