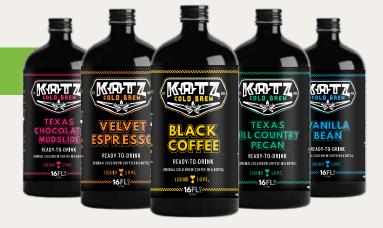

# ORIGINAL COLD BREW IN A BOTTLE

Our cold brew is unlike anything you will find on the shelves. We use a patented cold brew extraction process that yields an incredibly smooth and flavorful product. Our coffee is brewed using filtered water with the precise mineral content to compliment the coffee and the brewing process.

Our recipe uses a higher percentage of coffee to water than the other products on the market. This yields more flavor into the final product. This is why the taste profile is richer, and more complex than the competition.

We stand behind the quality of our product. Our Quality Control team tastes the product during each step of the process from the initial choice of the green beans, to the roasting of the beans, and is active on the bottling line ensuring quality from start to finish.

# NITRO COLD BREW KEG (5 GALLON)