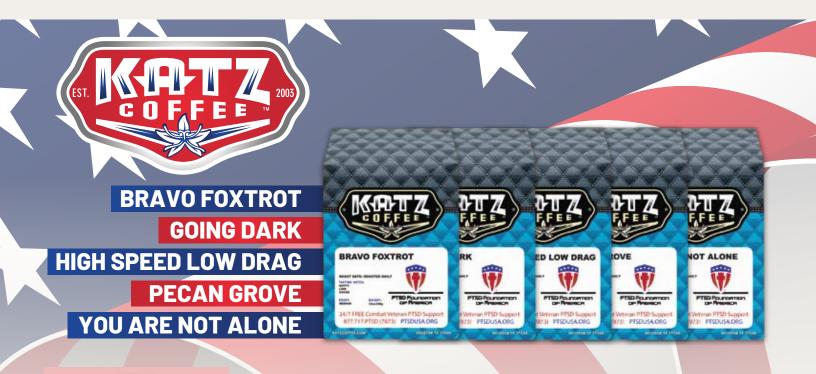

#### SUPPORTING: FTSD FOUNDATION OF AND HEALING FOR CAMP HOPE PROVIDING HOPE AND HEALING FOR THE UNSEEN WOUNDS OF WAR

#### A PORTION OF THE PROCEEDS GOES TO SUPPORT COMBAT VETERANS

SUPPORTAG

PTEOP

ICED TEA

BREWE

BLACK ICED TEA

FRESH BREWED

# DRINK THE FLAG! CLASSIC BLACK ICED TEA

36/4oz (Yield: 3 Gallons)

Brisk, sweet citrus & caramel undertones
PREMIUM CRAFTED FRESH BREWED