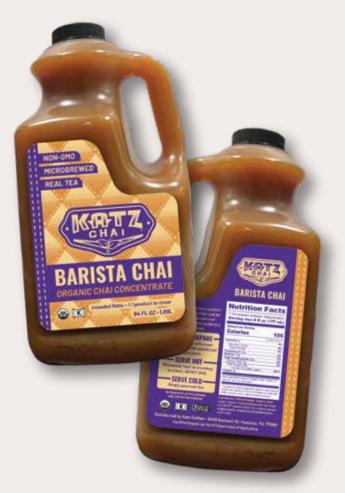

# MINOR FIGURES

Barista Oat Milk 6/32oz

At Katz Coffee, we source the finest coffees from small farms around the world. But, our pursuit of liquid love is not limited to coffee alone.

This passion has led us to create our very own Katz Barista Chai. After nearly two months of tasting and development, our team has crafted what we believe to be the finest organic chai available on the market.

> The perfect blend of organic black tea, cane sugar, cassia cinnamon, black peppercorns, ginger and clove.

Indulge in the luxurious comfort of our Katz Barista Chai and enjoy it as much as we do!

> Recommended mix: **1:1 Ratio** with your favorite milk or alternative milk

# BARISTA CHAI ORGANIC CHAI CONCENTRATE

#### Sold by case only

6 x 64oz Case 1:1 Ratio for Drinks